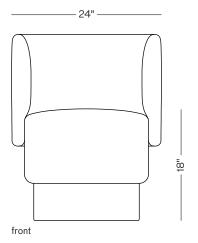

Wood construction with upholstered body. May be specified with or without swivel base. Upholstery may be sourced COM, COL, or suggested fabrics and leather. (COM requirements = 4 yards.)

W 24" D 22" H 30"