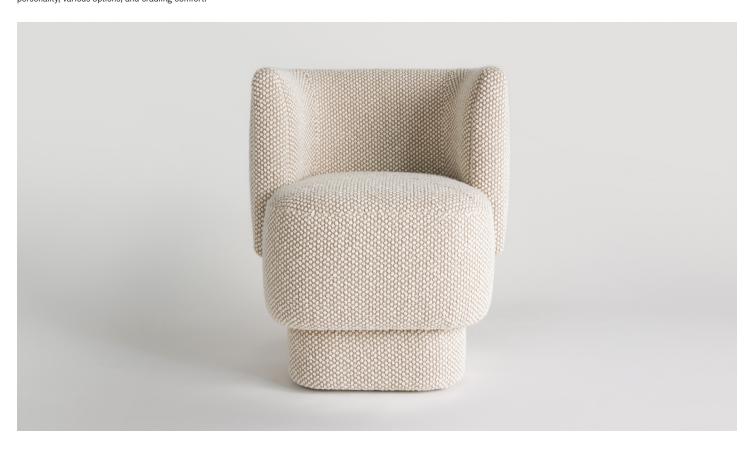

PRODUCT SPECIFICATIONS TOTAL DIMENSIONS

Collection of sofas, lounge chairs, side chairs, and stools with common design language of capped tops and formed back rest system. Lounge chairs can be specified with swivel or static base, metal base, or metal base with attached side table. Side chairs are offered with fully upholstered swiveling or static base or metal base. Stools are offered in both bar and counter sizes. This collection offers a seating option with distinctive personality, various options, and cradling comfort.

Wood construction with upholstered body. May be specified with or without swivel base. Upholstery may be sourced COM, COL, or suggested fabrics and leather. (COM requirements = 4 yards.)

W 24" D 22" H 30"