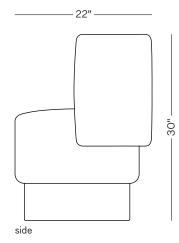

Wood construction with upholstered body. May be specified with or without swivel base. Upholstery may be sourced COM, COL, or suggested fabrics and leather. (COM requirements = 4 yards.)

W 24" D 22" H 30"